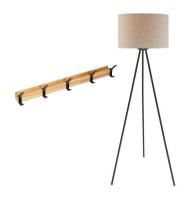

#### ADDED DECOR

Added touches you didn't know you needed but love.

#### **ACCENT LIGHTING**

Snuggle up next to your lamp's glow to enjoy reading or studying before bed.