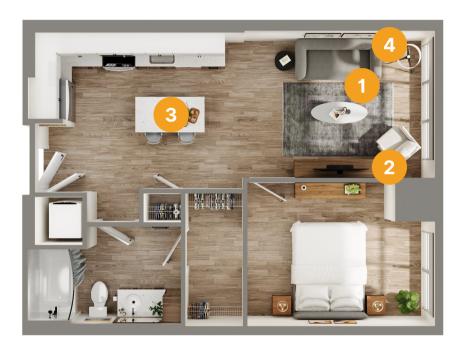

## Furniture package one bedroom - living

ANOVA has gone the extra mile to curate your ideal stay, tailoring each room with carefully selected furnishings that embody the essence of the ANOVA brand.

COST: \$265 /MO

#### **RELAX & UNWIND**

The perfect place to relax and unwind after a long day.

### 2

#### **COMFORT & PURPOSE**

Beautiful entertainment unit paired with a cozy accent chair creating a harmonious duo.

### 3

#### SLEEK & STYLISH

Two kitchen stools ensure a seamless blend for practicality and hospitality.

#### ADDED DECOR

Added touches you didn't know you needed but love.