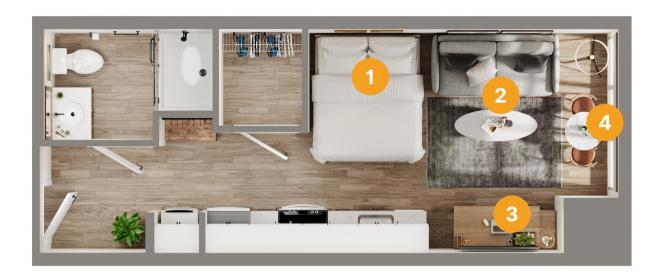

# Furniture package the studio

At ANOVA, we've customized your perfect home by offering furnishing options for each room with key components essential to the ANOVA brand.

COST: \$200 /MO

### **SLEEP & STORAGE**

Our queen pillow-top mattress and bed frame with below-bed storage.

### **RELAX & UNWIND**

The perfect place to relax after a long day is on our loveseat with a two-toned coffee table.

### **FORM & FUNCTION**

Customizable entertainment unit turned desk for needed versatility.

# DINE OR DESK

Extra space for eating, chatting, sitting or working.