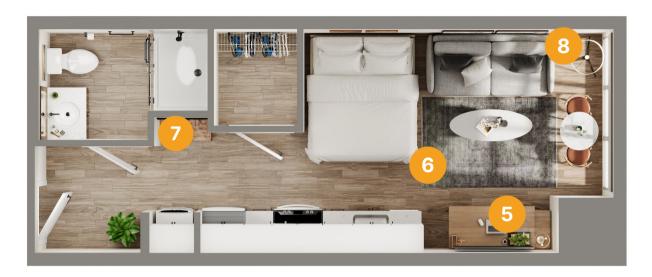

# Furniture package the studio

At ANOVA, we've customized your perfect home by offering furnishing options for each room with key components essential to the ANOVA brand.

COST: \$200 /MO

### **SLEEP & STORAGE**

Our queen pillow-top mattress and bed frame with below-bed storage.

### **RELAX & UNWIND**

The perfect place to relax after a long day is on our loveseat with a two-toned coffee table.

### **FORM & FUNCTION**

Customizable entertainment unit turned desk for needed versatility.

# Decor package the studio

Including the extras you didn't know you needed, but will add comfort and convenience for your living experience.

# TABLE LAMP

Enjoy the added glow to brighten the room any day or night.

# TWO-TONED RUG

A chameleon of coziness, transforming the room into a cuddle-worthy oasis.

### A DROP SPOT

This entry bench with storage system makes for the perfect place to keep important, everyday items in an easy-to-find place.

### FLOOR LAMP

Offering extra lighting for your space that will warm up any room.