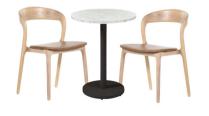

# Furniture package the studio



At ANOVA, we've customized your perfect home by offering furnishing options for each room with key components essential to the ANOVA brand.

COST: \$200 /MO





### **SLEEP & STORAGE**

Our queen pillow-top mattress and bed frame with below-bed storage.





### **RELAX & UNWIND**

The perfect place to relax after a long day is on our loveseat with a two-toned coffee table.





### **FORM & FUNCTION**

Customizable entertainment unit turned desk for needed versatility.





# DINE OR DESK

Extra space for eating, chatting, sitting or working.



# PAIRED WITH THE HIGHEST QUALITY OF OFFERINGS

Our innovative package includes the following essentials:

Mounted, 58" Flat Screen TV, Mattress Protector, Iron, Ironing Board, Flatware Set, Dinnerware Set, Cookware Set, Glassware Set, Baking Sheet, Cutlery Tray, Kitchen Trash Can, Bathroom Trash Can, Pack of Paper Towels, Pack of Toilet Paper, Broom and Dustpan, 20 Hangers.

# Decor package the studio



Including the extras you didn't know you needed, but will add comfort and convenience for your living experience.





# TABLE LAMP

Enjoy the added glow to brighten the room any day or night.





# TWO-TONED RUG

A chameleon of coziness, transforming the room into a cuddle-worthy oasis.





### A DROP SPOT

This entry bench with storage system makes for the perfect place to keep impo