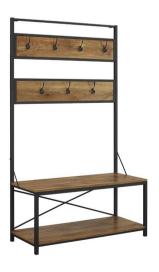

### A DROP SPOT

This entry bench with storage system makes for the perfect place to keep important, everyday items in an easy-to-find place.