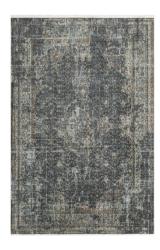

# TWO-TONED RUG

A chameleon of coziness, transforming the room into a cuddle-worthy oasis.