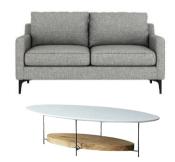

### **RELAX & UNWIND**

The perfect place to relax after a long day is on our loveseat with a two-toned coffee table.