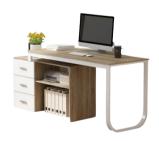

### **FORM & FUNCTION**

Customizable entertainment unit turned desk for needed versatility.